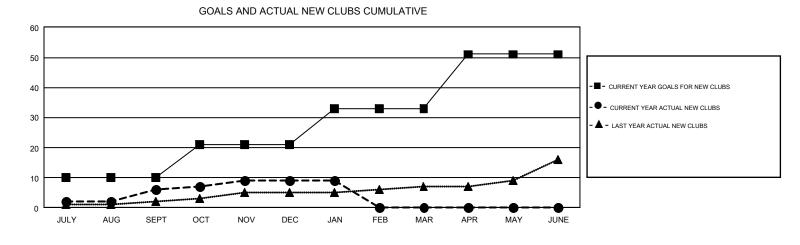

## GMT: CINDY GREGG

REPORT DOES NOT INCLUDE CLUBS IN UNDISTRICTED AREAS.

| Clubs<br>RESULTS FOR 2017-2018 |    |   |    | Members<br>RESULTS FOR 2017-2018 |     |     |       |  |
|--------------------------------|----|---|----|----------------------------------|-----|-----|-------|--|
|                                |    |   |    |                                  |     |     |       |  |
| JULY/AUG/SEPT                  | 10 | 6 | 5  | JULY/AUG/SEPT                    | 81  | 993 | 1,289 |  |
| OCT/NOV/DEC                    | 11 | 3 | 11 | OCT/NOV/DEC                      | 228 | 928 | 1,216 |  |
| JAN/FEB/MAR                    | 12 | 0 | 4  | JAN/FEB/MAR                      | 249 | 288 | 427   |  |
| APR/MAY/JUNE                   | 18 | 0 | 0  | APR/MAY/JUNE                     | 423 | 0   | 0     |  |