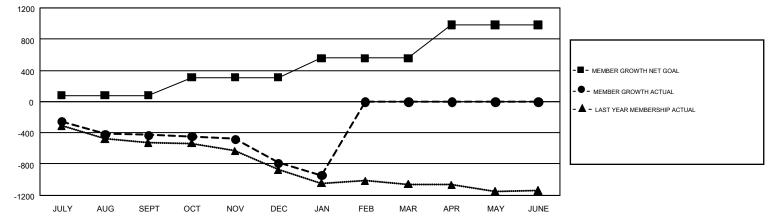

## GMT: CINDY GREGG

REPORT DOES NOT INCLUDE CLUBS IN UNDISTRICTED AREAS.

| Clubs<br>RESULTS FOR 2017-2018 |    |   |    | Members<br>RESULTS FOR 2017-2018 |     |     |       |  |
|--------------------------------|----|---|----|----------------------------------|-----|-----|-------|--|
|                                |    |   |    |                                  |     |     |       |  |
| JULY/AUG/SEPT                  | 10 | 6 | 5  | JULY/AUG/SEPT                    | 81  | 993 | 1,289 |  |
| OCT/NOV/DEC                    | 11 | 3 | 11 | OCT/NOV/DEC                      | 228 | 928 | 1,216 |  |
| JAN/FEB/MAR                    | 12 | 0 | 4  | JAN/FEB/MAR                      | 249 | 288 | 427   |  |
| APR/MAY/JUNE                   | 18 | 0 | 0  | APR/MAY/JUNE                     | 423 | 0   | 0     |  |